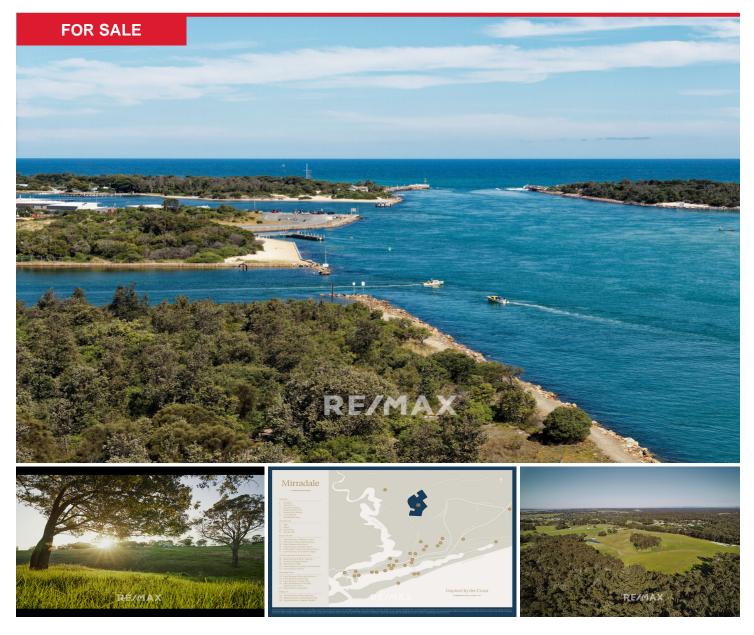

## 112/ Hillside Avenue, Lakes Entrance

LOT 112 - STAGE 1 - The Sanctuary Release NOW SELLING

Mirradale offers a life of peace and prosperity suitable for everyone where the Gippsland Lakes meet the Southern Ocean.

## **Property overview:**

Mirradale is everything a modern community should be: designed with a considered masterplanned approach, encompassing all the advantages of a contemporary development and backed by an award-winning development team. Mirradale is soon to be the premier address in Lakes Entrance.

A unique location that invites a personalised touch. Mirradale is your opportunity to create a dream home enclosed by hinterland beauty. Reflect the natural environment in your choice of materials or celebrate a love of understated coastal style. With Australia's largest inland network of waterways and the Southern Ocean to explore, Lakes Entrance is renowned as Victoria's coastal playground.

Neighbourhood highlights:

Sit back and enjoy the sunsets, seafood and serenity of Lake Entrance's pristine beaches and coves. It's a fishing and boating paradise, with everything from kayaks to tinnies to serious angling craft plying the waters.

Mirradale is its own little haven where you can be as undisturbed as you please. Yet, all of life's necessities (and little luxuries) are within easy reach. Cafes, shopping, and recreation facilities are all just moments away.